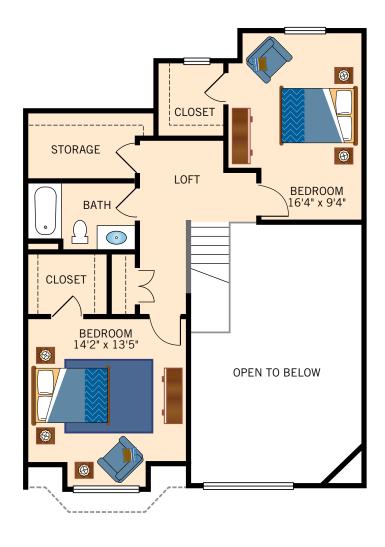

or three-bedroom villa, offering the perfect balance of convenience and comfort for an affordable monthly rate. We include lawn and landscape care, refuse and recycling pick up and snow removal. Our professional 24-hour maintenance team is at your service. Consider taking advantage of our hospitality packages available at Legacy at Erie Station for even more luxury and options! It's the perfect balance of convenience and comfort.

Modern Appliances

First Floor Laundry with Washer and Dryer Hook-ups

Central Air

Great Room with Vaulted Ceiling

Private Deck or Patio

Attached 2-car Garage

Full Basement, Some with Walkouts (Per Plan)









# RANCH VILLA END APARTMENT

1,283 Square Feet



# RANCH VILLA INNER APARTMENT

1,283 Square Feet



### TWO-STORY VILLA

## 1,763 Square Feet