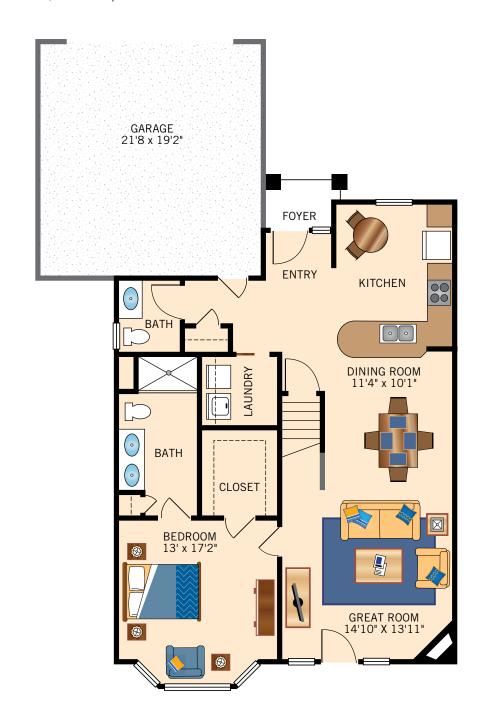

o- or three-bedroom villa, offering the perfect balance of convenience and comfort for an affordable monthly rate. We include lawn and landscape care, refuse and recycling pick up and snow removal. Our professional 24-hour maintenance team is at your service. Consider taking advantage of our hospitality packages available at Legacy at Erie Station for even more luxury and options! It's the perfect balance of convenience and comfort.

Modern Appliances

First Floor Laundry with Washer and Dryer Hook-ups

Central Air

Great Room with Vaulted Ceiling

Private Deck or Patio

Attached 2-car Garage

Full Basement, Some with Walkouts (Per Plan)









# RANCH VILLA END APARTMENT

1,283 Square Feet



# RANCH VILLA INNER APARTMENT

1,283 Square Feet



### TWO-STORY VILLA

## 1,763 Square Feet