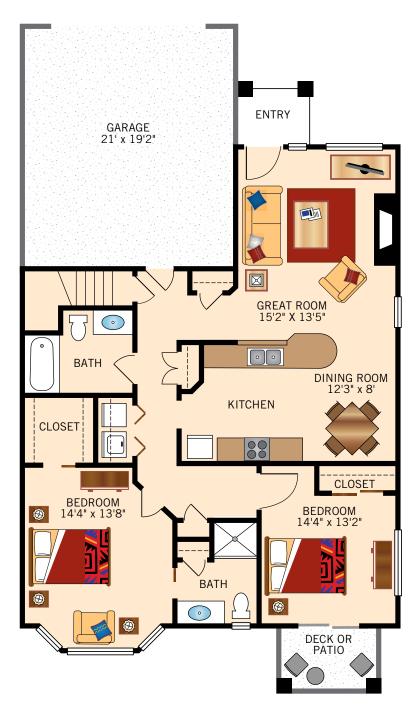

g lifestyle awaits you in a well-appointed two- or three-bedroom villa, offering the perfect balance of convenience and comfort for an affordable monthly rate. We include lawn and landscape care, refuse and recycling pick up and snow removal. Our professional 24-hour maintenance team is at your service. Consider taking advantage of our hospitality packages available at Legacy at Erie Station for even more luxury and options! It's the perfect balance of convenience and comfort.

Modern Appliances

First Floor Laundry with Washer and Dryer Hook-ups

Central Air

Great Room with Vaulted Ceiling

Private Deck or Patio

Attached 2-car Garage

Full Basement, Some with Walkouts (Per Plan)









# RANCH VILLA END APARTMENT

1,283 Square Feet



# RANCH VILLA INNER APARTMENT

1,283 Square Feet



### TWO-STORY VILLA

## 1,763 Square Feet