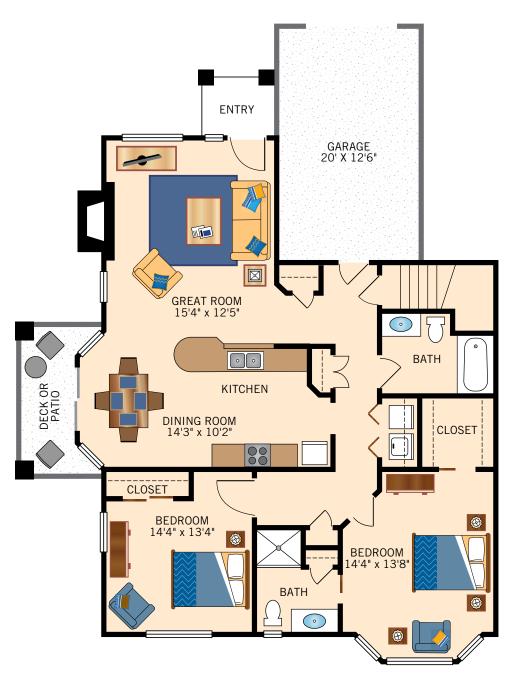

the Erie Station Villas. An exciting and invigorating lifestyle awaits you in a well-appointed two- or three-bedroom villa, offering the perfect balance of convenience and comfort for an affordable monthly rate. We include lawn and landscape care, refuse and recycling pick up and snow removal. Our professional 24-hour maintenance team is at your service. Consider taking advantage of our hospitality packages available at Legacy at Erie Station for even more luxury and options! It's the perfect balance of convenience and comfort.

Modern Appliances

First Floor Laundry with Washer and Dryer Hook-ups

Central Air

Great Room with Vaulted Ceiling

Private Deck or Patio

Attached 2-car Garage

Full Basement, Some with Walkouts (Per Plan)









# RANCH VILLA END APARTMENT

1,283 Square Feet



# RANCH VILLA INNER APARTMENT

1,283 Square Feet



### TWO-STORY VILLA

## 1,763 Square Feet