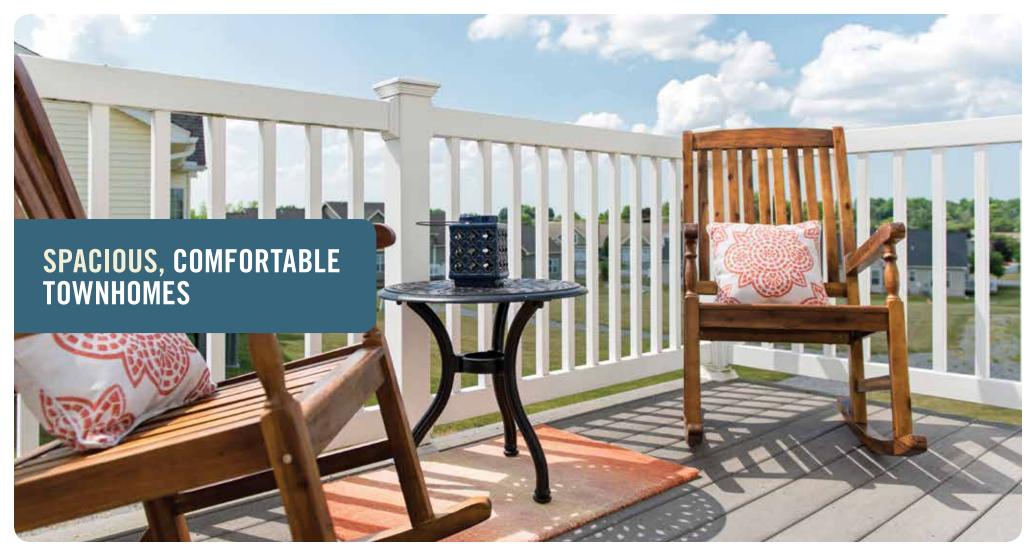

Modern Appliances

First Floor Laundry with Washer and Dryer Hook-ups

Central Air

Great Room with Vaulted Ceiling

Private Deck or Patio

Attached 2-car Garage

Full Basement, Some with Walkouts (Per Plan)