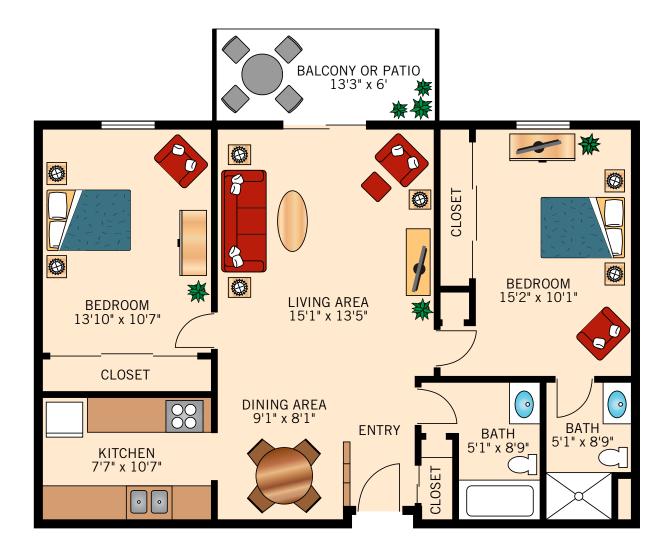

#### **THE MONTAÑA TWO BEDROOM** 940 Square Feet

Floor plans are not to scale and are shown for comparative purposes only. Actual apartment floor plans may have minor variations.