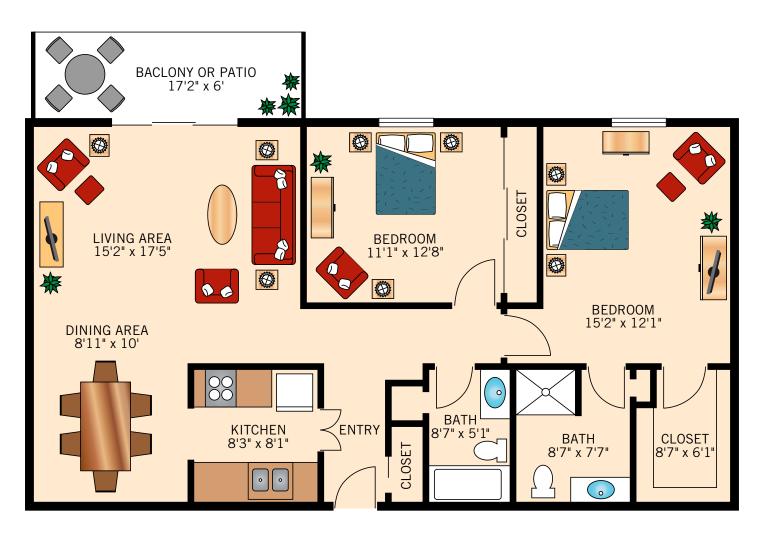

#### THE SAN GORGONIO

TWO BEDROOM

1,140 Square Feet

Floor plans are not to scale and are shown for comparative purposes only. Actual apartment floor plans may have minor variations.