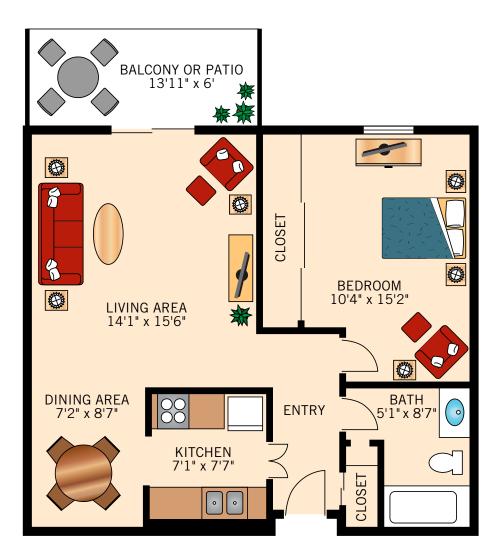

#### **THE ARROWHEAD ONE BEDROOM** 690 Square Feet

Floor plans are not to scale and are shown for comparative purposes only. Actual apartment floor plans may have minor variations.