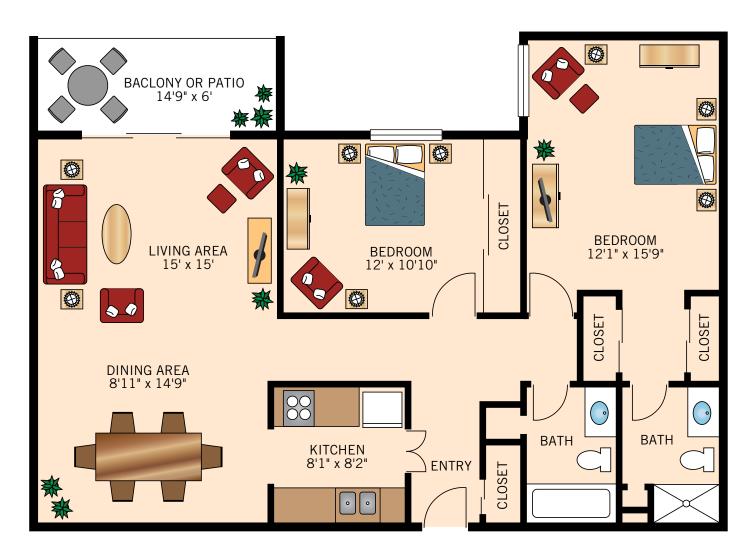

#### THE SANTA ROSA

TWO BEDROOM

1,140 Square Feet

Floor plans are not to scale and are shown for comparative purposes only. Actual apartment floor plans may have minor variations.

THE SAN JACINTO

TWO BEDROOM

1,140 Square Feet

Floor plans are not to scale and are shown for comparative purposes only. Actual apartment floor plans may have minor variations.