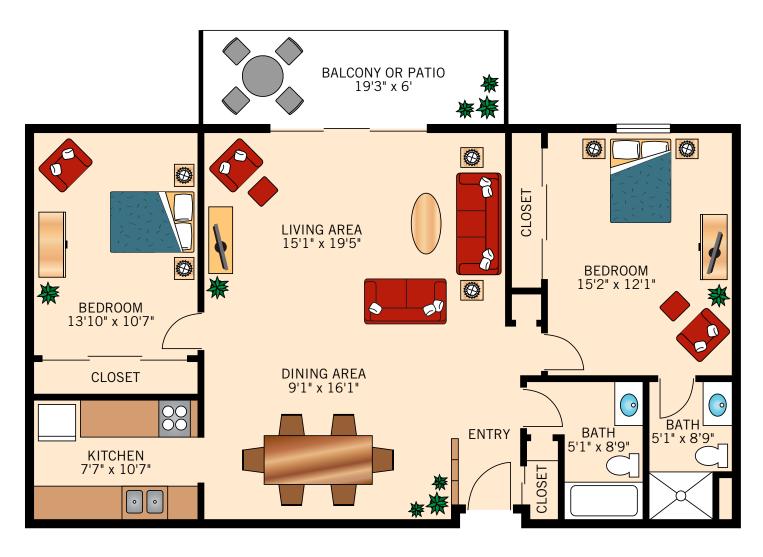

#### THE SANTA ROSA

TWO BEDROOM

1,140 Square Feet

Floor plans are not to scale and are shown for comparative purposes only. Actual apartment floor plans may have minor variations.

THE SAN JACINTO

TWO BEDROOM

1,140 Square Feet

Floor plans are not to scale and are shown for comparative purposes only. Actual apartment floor plans may have minor variations.