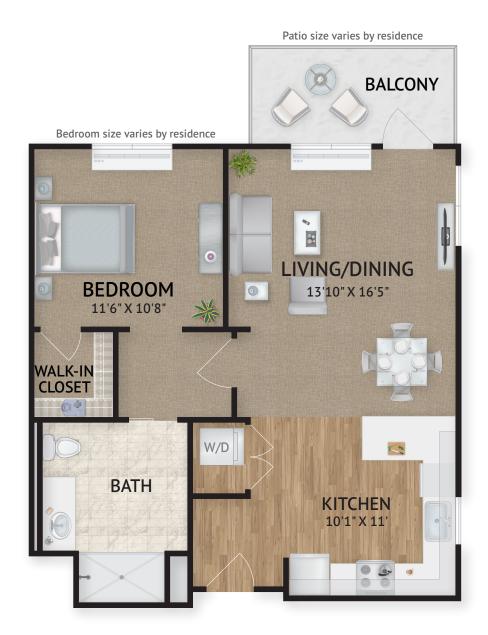

## Independent Living

4055 Solano Avenue, Napa, CA 94558 | Tel: 707-345-1480 | watermarknapa.com

One Bedroom: 1B1

721 Square Feet