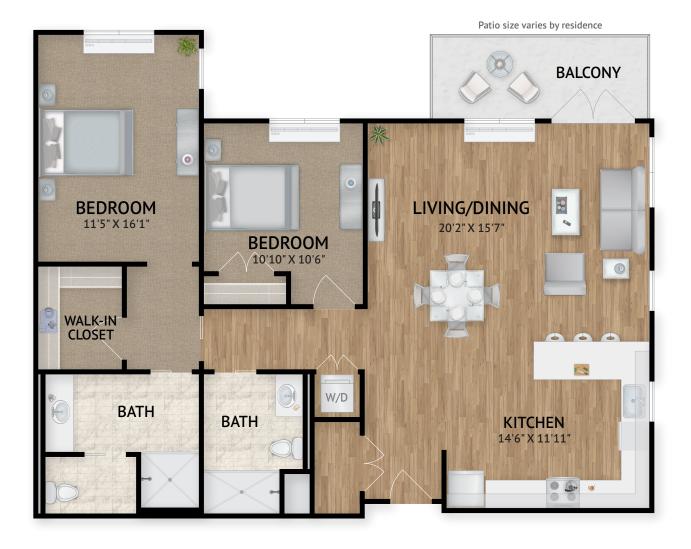

# Independent Living

4055 Solano Avenue, Napa, CA 94558 | Tel: 707-345-1480 | watermarknapa.com

1091 Square Feet