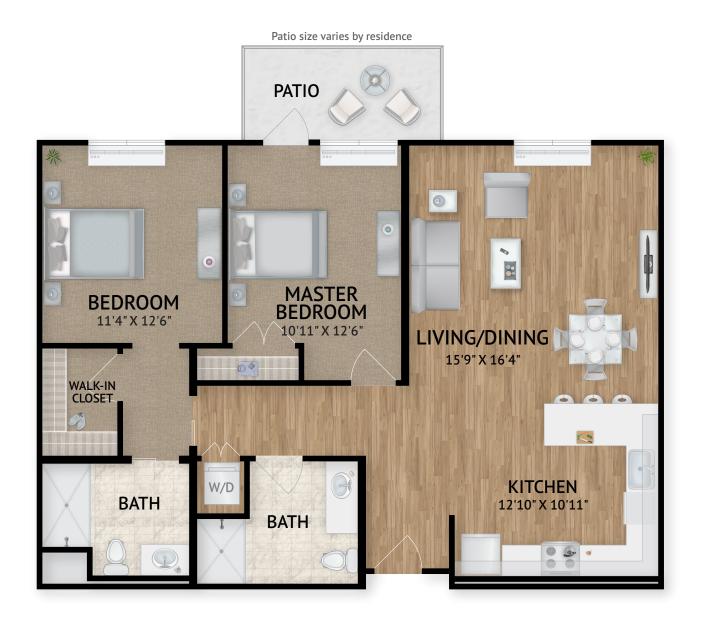

### Independent Living

4055 Solano Avenue, Napa, CA 94558 | Tel: 707-345-1480 | watermarknapa.com

1250 Square Feet