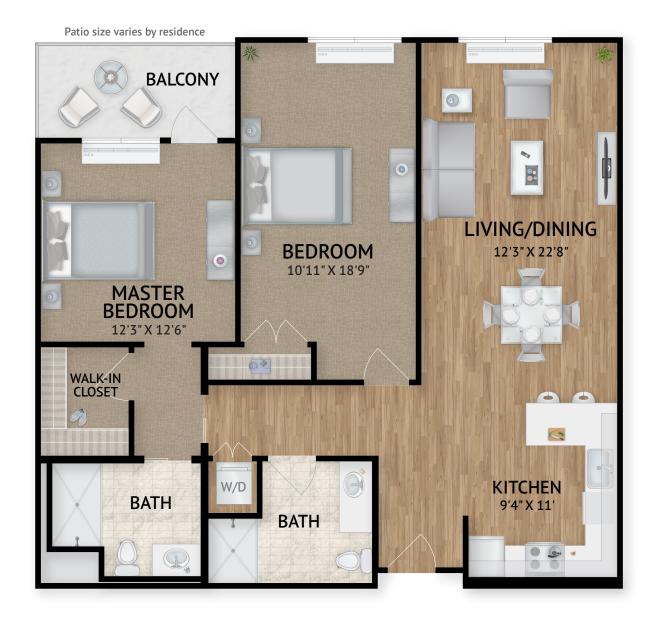

# Independent Living

4055 Solano Avenue, Napa, CA 94558 | Tel: 707-345-1480 | watermarknapa.com

1097 Square Feet