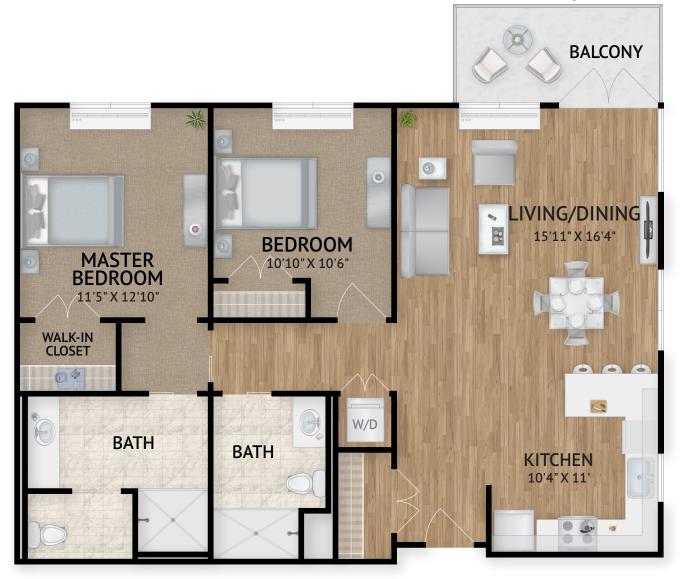

### Independent Living

4055 Solano Avenue, Napa, CA 94558 | Tel: 707-345-1480 | watermarknapa.com

1152 Square Feet