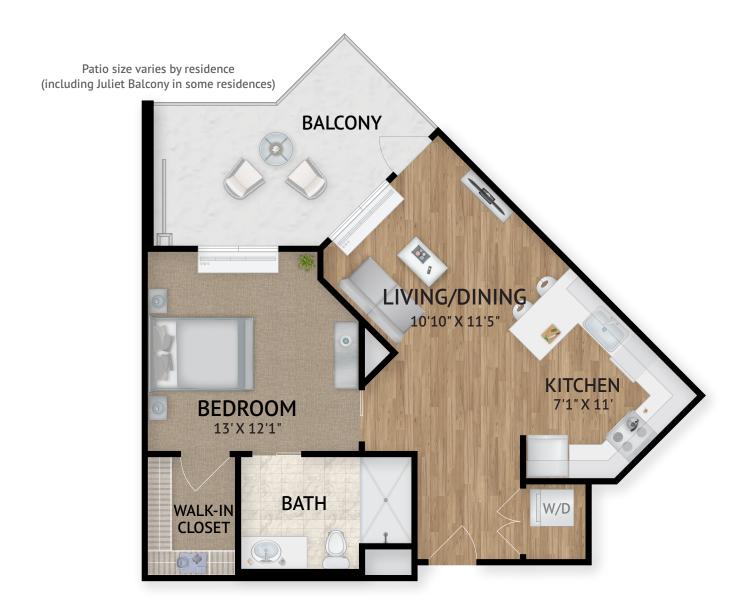

## Independent Living

4055 Solano Avenue, Napa, CA 94558 | Tel: 707-345-1480 | watermarknapa.com

One Bedroom: 1C1

624 Square Feet