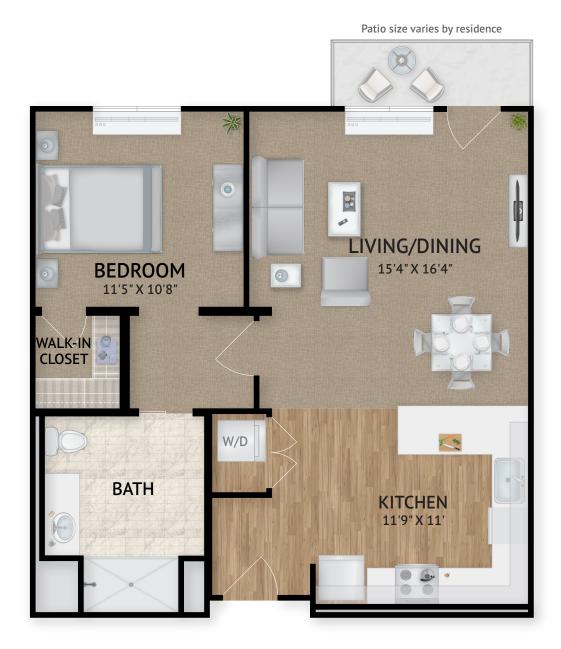

## Independent Living

4055 Solano Avenue, Napa, CA 94558 | Tel: 707-345-1480 | watermarknapa.com

One Bedroom: 1C1

624 Square Feet