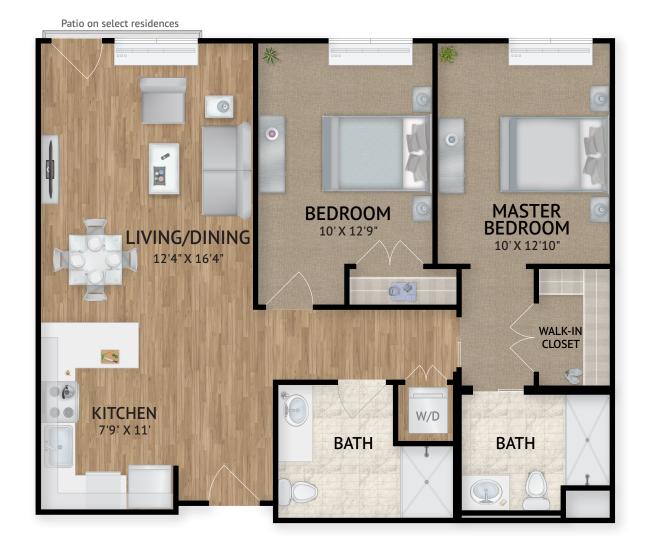

926 Square Feet

### Independent Living



4055 Solano Avenue, Napa, CA 94558 | Tel: 707-345-1480 | watermarknapa.com





1179 Square Feet

### Independent Living



4055 Solano Avenue, Napa, CA 94558 | Tel: 707-345-1480 | watermarknapa.com





1288 Square Feet

### Independent Living



4055 Solano Avenue, Napa, CA 94558 | Tel: 707-345-1480 | watermarknapa.com





1250 Square Feet

# Independent Living



4055 Solano Avenue, Napa, CA 94558 | Tel: 707-345-1480 | watermarknapa.com





1083 Square Feet

# Independent Living



4055 Solano Avenue, Napa, CA 94558 | Tel: 707-345-1480 | watermarknapa.com





1091 Square Feet

# Independent Living



4055 Solano Avenue, Napa, CA 94558 | Tel: 707-345-1480 | watermarknapa.com





1097 Square Feet

### Independent Living

Patio size varies by residence



4055 Solano Avenue, Napa, CA