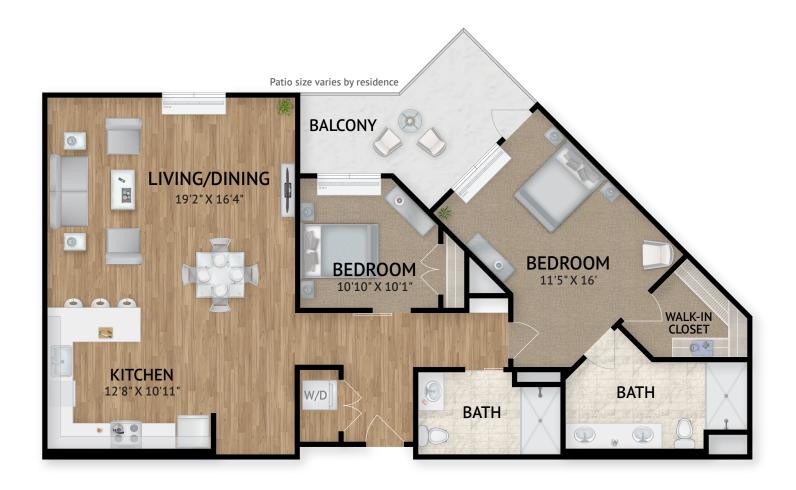

### Independent Living

Patio size varies by residence

4055 Solano Avenue, Napa, CA 94558 | Tel: 707-345-1480 | watermarknapa.com

965 Square Feet