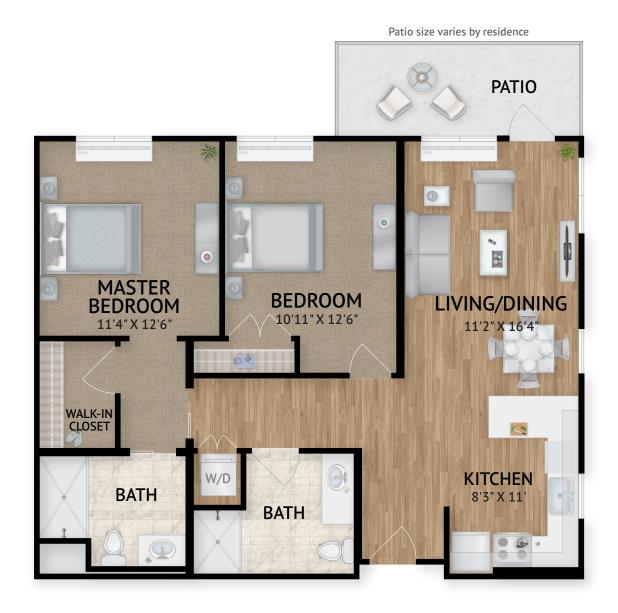

### Independent Living

4055 Solano Avenue, Napa, CA 94558 | Tel: 707-345-1480 | watermarknapa.com

1288 Square Feet