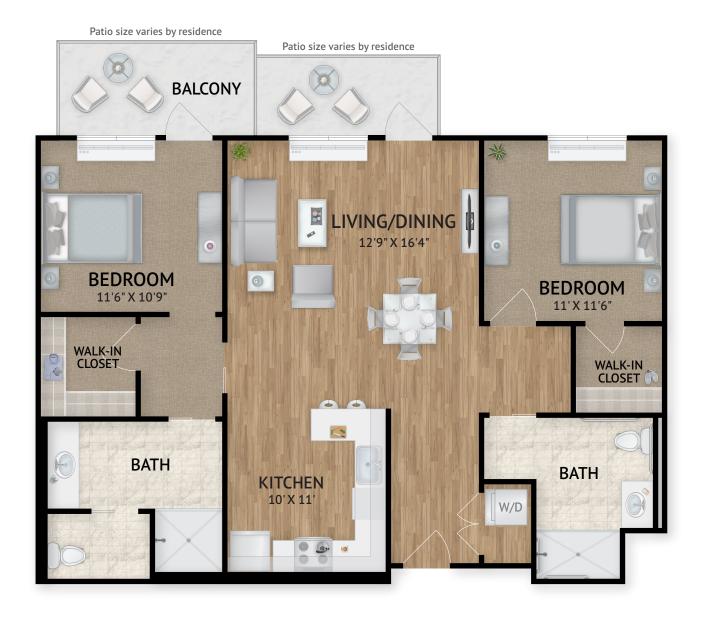

### Independent Living

4055 Solano Avenue, Napa, CA 94558 | Tel: 707-345-1480 | watermarknapa.com

1250 Square Feet