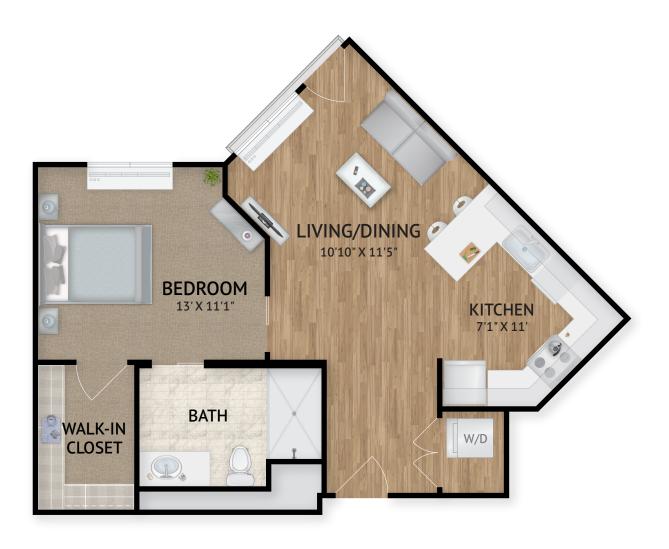

# Independent Living

4055 Solano Avenue, Napa, CA 94558 | Tel: 707-345-1480 | watermarknapa.com

One Bedroom: 1C3

630 Square Feet