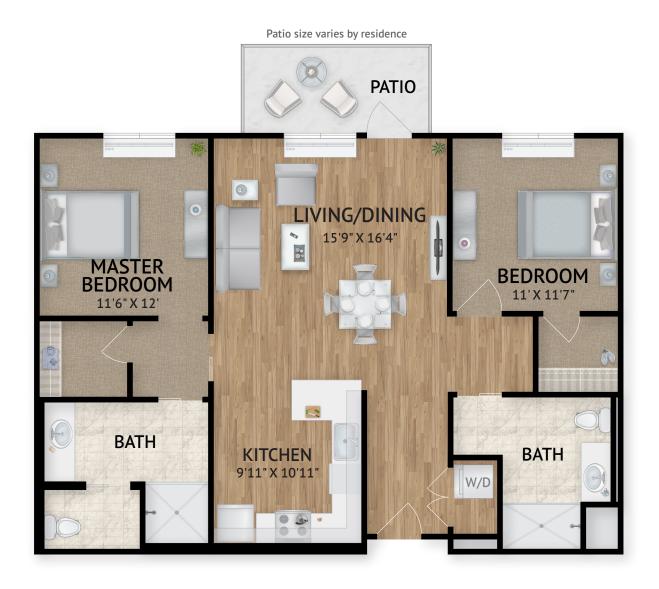

### Independent Living

Patio size varies by residence

4055 Solano Avenue, Napa, CA 94558 | Tel: 707-345-1480 | watermarknapa.com

965 Square Feet