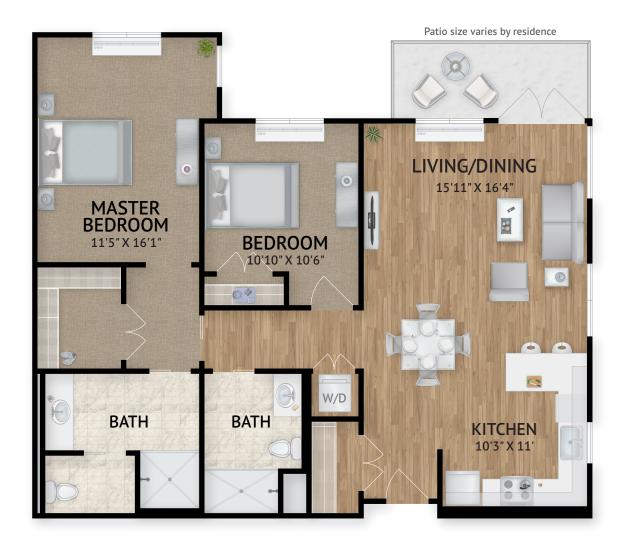

# Independent Living

4055 Solano Avenue, Napa, CA 94558 | Tel: 707-345-1480 | watermarknapa.com

1083 Square Feet