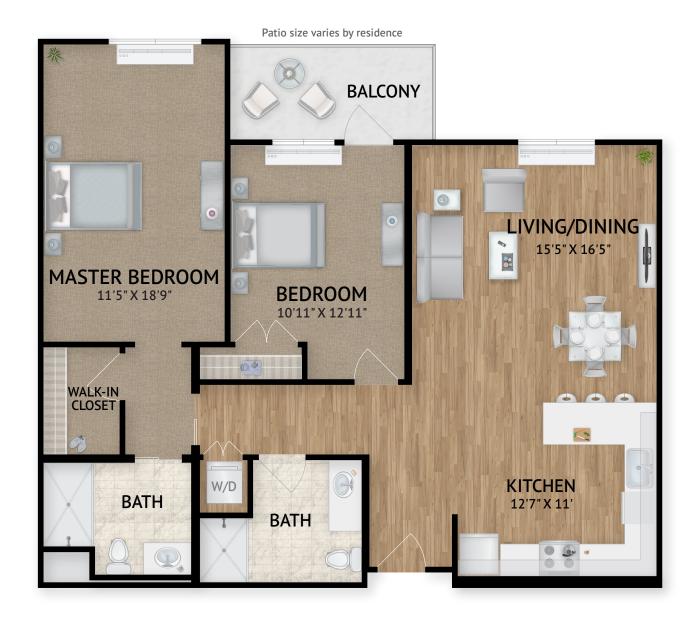

### Independent Living

4055 Solano Avenue, Napa, CA 94558 | Tel: 707-345-1480 | watermarknapa.com

1152 Square Feet