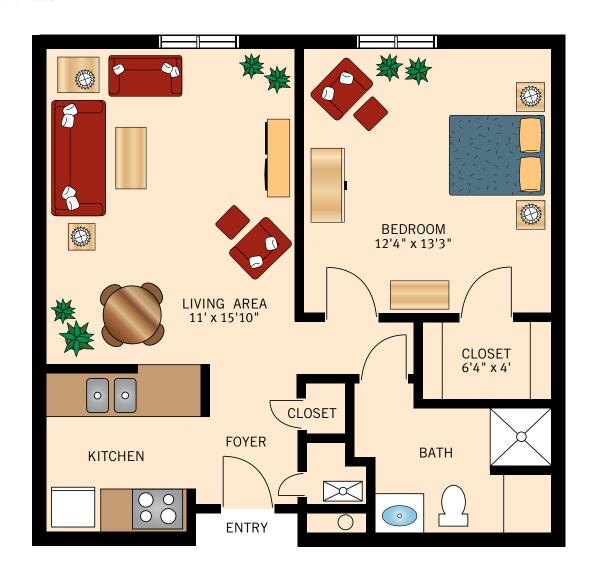

Floor Plans

# COLUMBIA ONE BEDROOM 413 Square Feet





Floor Plans

### FLORISSANT ONE BEDROOM 413 Square Feet





Floor Plans

# ST. JOSEPH ONE BEDROOM 561 Square Feet





Floor Plans

### ST. CHARLES ONE BEDROOM WITH DEN

570 Square Feet





Floor Plans

# **LIBERTY ONE BEDROOM**594 Square Feet





Floor Plans

### SPRINGFIELD ONE BEDROOM 596 Square Feet





Floor Plans

### INDEPENDENCE ONE BEDROOM

618 Square Feet





Floor Plans

### ST. LOUIS ONE BEDROOM WITH DEN

792 Square Feet





Floor Plans

### JEFFERSON CITY TWO BEDROOM TWO BATH

826 Square Feet





Floor Plans

#### KANSAS CITY

### TWO BEDROOM TWO BATH

945 Square Feet





Floor Plans

#### **STUDIO**

### **CHESTERFIELD**

161 Square Feet

#### **LEXINGTON**

106 Square Feet