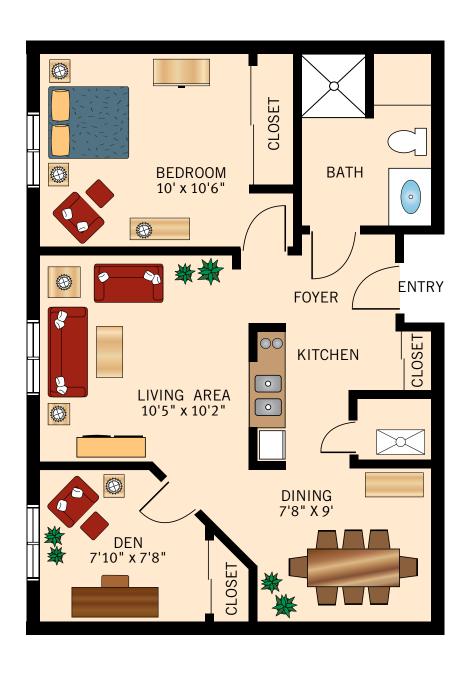

Floor Plans

# COLUMBIA ONE BEDROOM 413 Square Feet





Floor Plans

### FLORISSANT ONE BEDROOM 413 Square Feet





Floor Plans

# ST. JOSEPH ONE BEDROOM 561 Square Feet





Floor Plans

### ST. CHARLES ONE BEDROOM WITH DEN

570 Square Feet





Floor Plans

# **LIBERTY ONE BEDROOM**594 Square Feet





Floor Plans

### SPRINGFIELD ONE BEDROOM 596 Square Feet





Floor Plans

### INDEPENDENCE ONE BEDROOM

618 Square Feet





Floor Plans

### ST. LOUIS ONE BEDROOM WITH DEN

792 Square Feet





Floor Plans

### JEFFERSON CITY TWO BEDROOM TWO BATH

826 Square Feet





Floor Plans

#### KANSAS CITY

### TWO BEDROOM TWO BATH

945 Square Feet





Floor Plans

#### **STUDIO**

### **CHESTERFIELD**

161 Square Feet

#### **LEXINGTON**

106 Square Feet