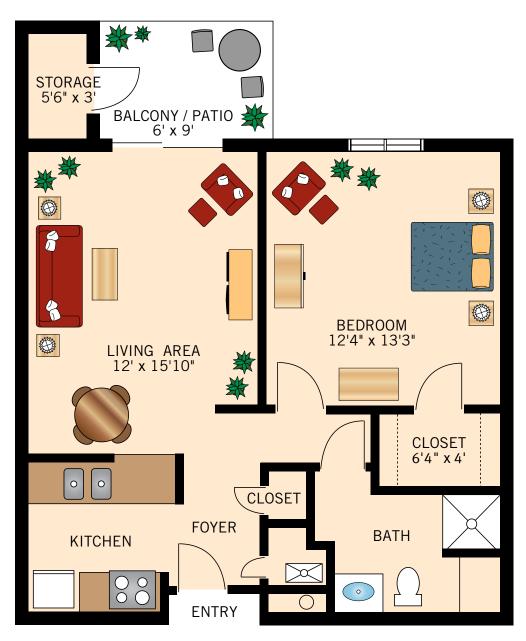

Floor Plans

# COLUMBIA ONE BEDROOM 413 Square Feet





Floor Plans

### FLORISSANT ONE BEDROOM 413 Square Feet





Floor Plans

# ST. JOSEPH ONE BEDROOM 561 Square Feet





Floor Plans

### ST. CHARLES ONE BEDROOM WITH DEN

570 Square Feet





Floor Plans

# **LIBERTY ONE BEDROOM**594 Square Feet





Floor Plans

### SPRINGFIELD ONE BEDROOM 596 Square Feet





Floor Plans

### INDEPENDENCE ONE BEDROOM

618 Square Feet





Floor Plans

### ST. LOUIS ONE BEDROOM WITH DEN

792 Square Feet





Floor Plans

### JEFFERSON CITY TWO BEDROOM TWO BATH

826 Square Feet





Floor Plans

#### KANSAS CITY

### TWO BEDROOM TWO BATH

945 Square Feet





Floor Plans

#### **STUDIO**

### **CHESTERFIELD**

161 Square Feet

#### **LEXINGTON**

106 Square Feet