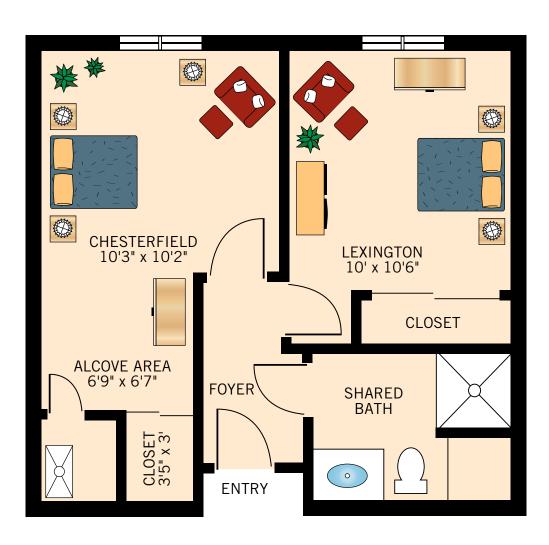

#### **STUDIO**

### **CHESTERFIELD**

161 Square Feet

#### **LEXINGTON**

106 Square Feet