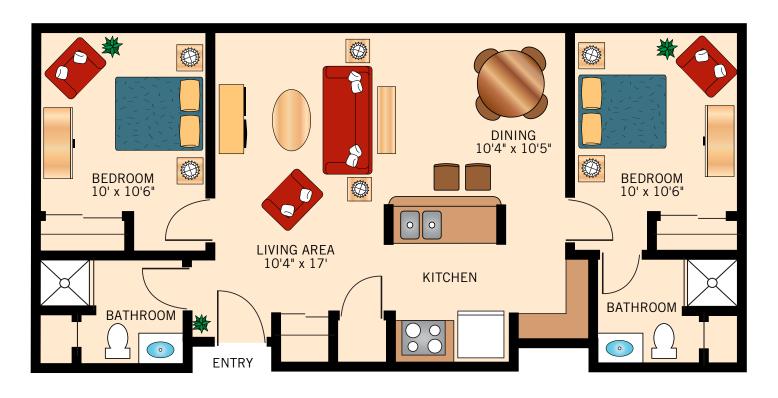

Floor Plans

# COLUMBIA ONE BEDROOM 413 Square Feet





Floor Plans

### FLORISSANT ONE BEDROOM 413 Square Feet





Floor Plans

# ST. JOSEPH ONE BEDROOM 561 Square Feet





Floor Plans

### ST. CHARLES ONE BEDROOM WITH DEN

570 Square Feet





Floor Plans

# **LIBERTY ONE BEDROOM**594 Square Feet





Floor Plans

### SPRINGFIELD ONE BEDROOM 596 Square Feet





Floor Plans

### INDEPENDENCE ONE BEDROOM

618 Square Feet





Floor Plans

### ST. LOUIS ONE BEDROOM WITH DEN

792 Square Feet





Floor Plans

### JEFFERSON CITY TWO BEDROOM TWO BATH

826 Square Feet





Floor Plans

#### KANSAS CITY

### TWO BEDROOM TWO BATH

945 Square Feet





Floor Plans

#### **STUDIO**

### **CHESTERFIELD**

161 Square Feet

#### **LEXINGTON**

106 Square Feet