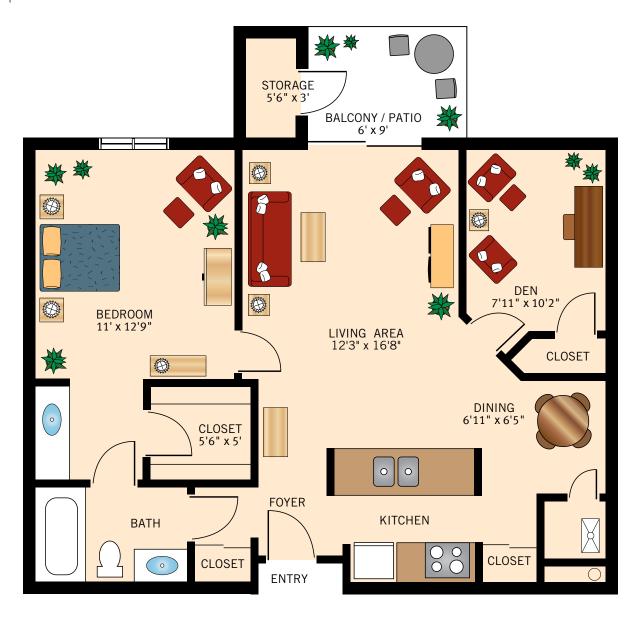

Floor Plans

# COLUMBIA ONE BEDROOM 413 Square Feet





Floor Plans

### FLORISSANT ONE BEDROOM 413 Square Feet





Floor Plans

# ST. JOSEPH ONE BEDROOM 561 Square Feet





Floor Plans

### ST. CHARLES ONE BEDROOM WITH DEN

570 Square Feet





Floor Plans

# **LIBERTY ONE BEDROOM**594 Square Feet





Floor Plans

### SPRINGFIELD ONE BEDROOM 596 Square Feet





Floor Plans

### INDEPENDENCE ONE BEDROOM

618 Square Feet





Floor Plans

### ST. LOUIS ONE BEDROOM WITH DEN

792 Square Feet





Floor Plans

### JEFFERSON CITY TWO BEDROOM TWO BATH

826 Square Feet





Floor Plans

#### KANSAS CITY

### TWO BEDROOM TWO BATH

945 Square Feet





Floor Plans

#### **STUDIO**

### **CHESTERFIELD**

161 Square Feet

#### **LEXINGTON**

106 Square Feet