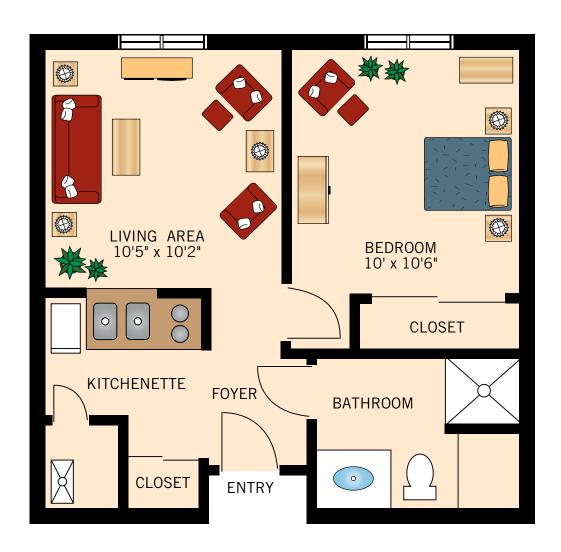

Floor Plans

# COLUMBIA ONE BEDROOM 413 Square Feet





Floor Plans

### FLORISSANT ONE BEDROOM 413 Square Feet





Floor Plans

# ST. JOSEPH ONE BEDROOM 561 Square Feet





Floor Plans

### ST. CHARLES ONE BEDROOM WITH DEN

570 Square Feet





Floor Plans

# **LIBERTY ONE BEDROOM**594 Square Feet





Floor Plans

### SPRINGFIELD ONE BEDROOM 596 Square Feet





Floor Plans

### INDEPENDENCE ONE BEDROOM

618 Square Feet





Floor Plans

### ST. LOUIS ONE BEDROOM WITH DEN

792 Square Feet





Floor Plans

### JEFFERSON CITY TWO BEDROOM TWO BATH

826 Square Feet





Floor Plans

#### KANSAS CITY

### TWO BEDROOM TWO BATH

945 Square Feet





Floor Plans

#### **STUDIO**

### **CHESTERFIELD**

161 Square Feet

#### **LEXINGTON**

106 Square Feet