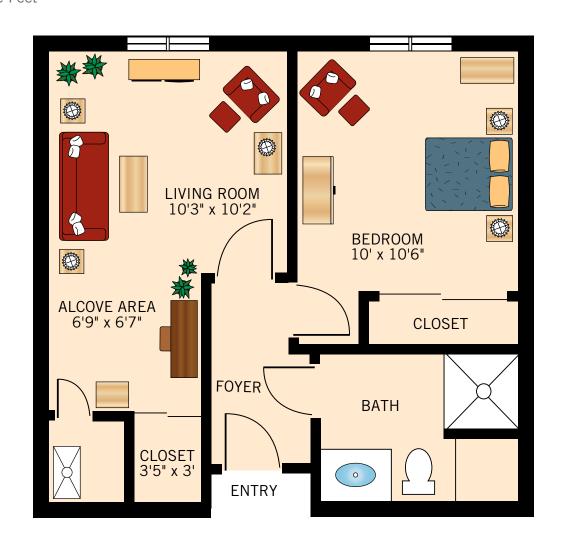

Floor Plans

# COLUMBIA ONE BEDROOM 413 Square Feet





Floor Plans

### FLORISSANT ONE BEDROOM 413 Square Feet





Floor Plans

# ST. JOSEPH ONE BEDROOM 561 Square Feet





Floor Plans

### ST. CHARLES ONE BEDROOM WITH DEN

570 Square Feet





Floor Plans

# **LIBERTY ONE BEDROOM**594 Square Feet





Floor Plans

### SPRINGFIELD ONE BEDROOM 596 Square Feet





Floor Plans

### INDEPENDENCE ONE BEDROOM

618 Square Feet





Floor Plans

### ST. LOUIS ONE BEDROOM WITH DEN

792 Square Feet





Floor Plans

### JEFFERSON CITY TWO BEDROOM TWO BATH

826 Square Feet





Floor Plans

#### KANSAS CITY

### TWO BEDROOM TWO BATH

945 Square Feet





Floor Plans

#### **STUDIO**

### **CHESTERFIELD**

161 Square Feet

#### **LEXINGTON**

106 Square Feet