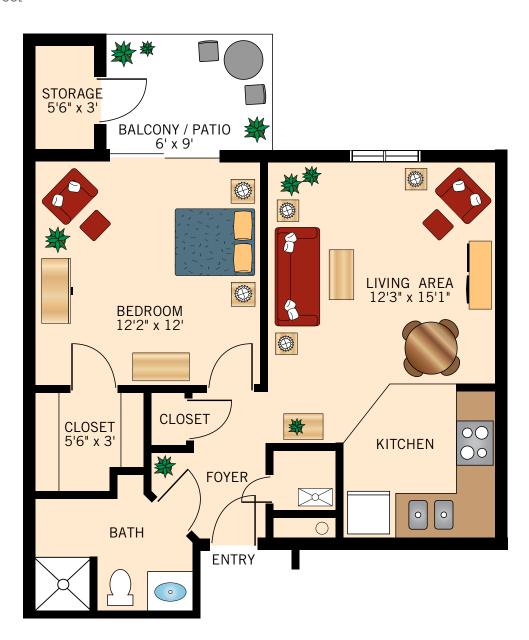

Floor Plans

# COLUMBIA ONE BEDROOM 413 Square Feet





Floor Plans

### FLORISSANT ONE BEDROOM 413 Square Feet





Floor Plans

# ST. JOSEPH ONE BEDROOM 561 Square Feet





Floor Plans

### ST. CHARLES ONE BEDROOM WITH DEN

570 Square Feet





Floor Plans

# **LIBERTY ONE BEDROOM**594 Square Feet





Floor Plans

### SPRINGFIELD ONE BEDROOM 596 Square Feet





Floor Plans

### INDEPENDENCE ONE BEDROOM

618 Square Feet





Floor Plans

### ST. LOUIS ONE BEDROOM WITH DEN

792 Square Feet





Floor Plans

### JEFFERSON CITY TWO BEDROOM TWO BATH

826 Square Feet





Floor Plans

#### KANSAS CITY

### TWO BEDROOM TWO BATH

945 Square Feet





Floor Plans

#### **STUDIO**

### **CHESTERFIELD**

161 Square Feet

#### **LEXINGTON**

106 Square Feet