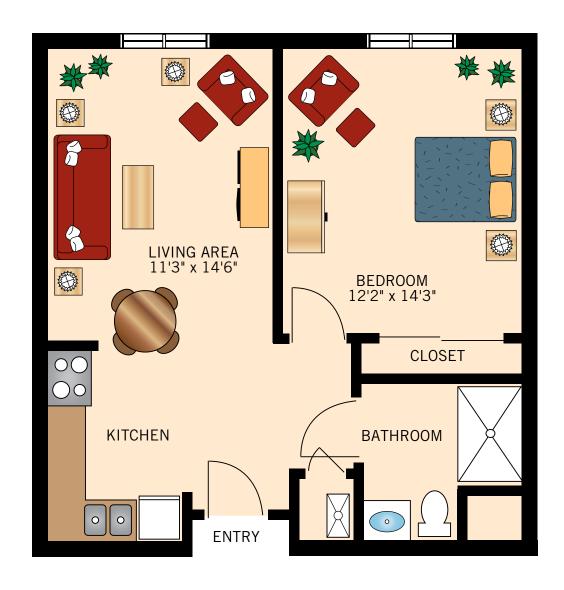

Floor Plans

# COLUMBIA ONE BEDROOM 413 Square Feet





Floor Plans

### FLORISSANT ONE BEDROOM 413 Square Feet





Floor Plans

# ST. JOSEPH ONE BEDROOM 561 Square Feet





Floor Plans

### ST. CHARLES ONE BEDROOM WITH DEN

570 Square Feet





Floor Plans

# **LIBERTY ONE BEDROOM**594 Square Feet





Floor Plans

### SPRINGFIELD ONE BEDROOM 596 Square Feet





Floor Plans

### INDEPENDENCE ONE BEDROOM

618 Square Feet





Floor Plans

### ST. LOUIS ONE BEDROOM WITH DEN

792 Square Feet





Floor Plans

### JEFFERSON CITY TWO BEDROOM TWO BATH

826 Square Feet





Floor Plans

#### KANSAS CITY

### TWO BEDROOM TWO BATH

945 Square Feet





Floor Plans

#### **STUDIO**

### **CHESTERFIELD**

161 Square Feet

#### **LEXINGTON**

106 Square Feet