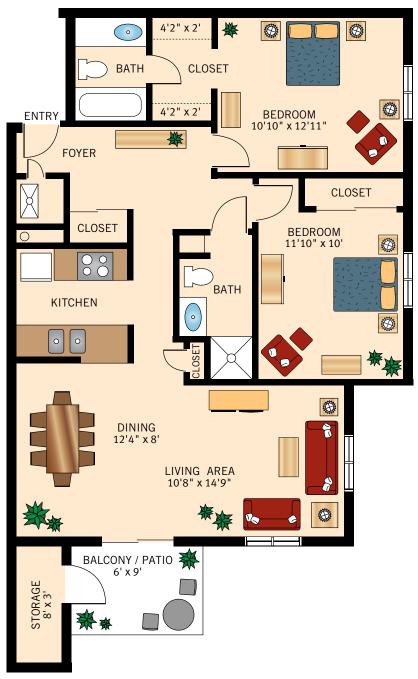

Floor Plans

# COLUMBIA ONE BEDROOM 413 Square Feet





Floor Plans

### FLORISSANT ONE BEDROOM 413 Square Feet





Floor Plans

# ST. JOSEPH ONE BEDROOM 561 Square Feet





Floor Plans

### ST. CHARLES ONE BEDROOM WITH DEN

570 Square Feet





Floor Plans

# **LIBERTY ONE BEDROOM**594 Square Feet





Floor Plans

### SPRINGFIELD ONE BEDROOM 596 Square Feet





Floor Plans

### INDEPENDENCE ONE BEDROOM

618 Square Feet





Floor Plans

### ST. LOUIS ONE BEDROOM WITH DEN

792 Square Feet





Floor Plans

### JEFFERSON CITY TWO BEDROOM TWO BATH

826 Square Feet





Floor Plans

#### KANSAS CITY

### TWO BEDROOM TWO BATH

945 Square Feet





Floor Plans

#### **STUDIO**

### **CHESTERFIELD**

161 Square Feet

#### **LEXINGTON**

106 Square Feet