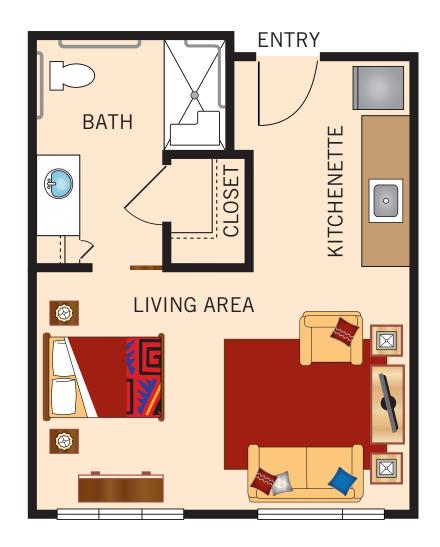

### **PALMETTO**

Studio 371 Square Feet

Floor plans are not to scale and are shown for comparative purposes only. Actual apartment floor plans may have minor variations.