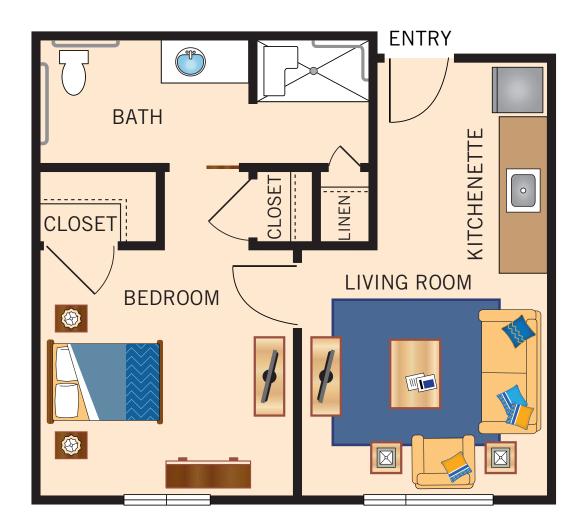

#### LANTANA

One Bedroom 477 Square Feet

Floor plans are not to scale and are shown for comparative purposes only. Actual apartment floor plans may have minor variations.

9320 Alice Mae Lane • Austin, TX 78748 • 512-222-3224 • watermarkcommunities.com