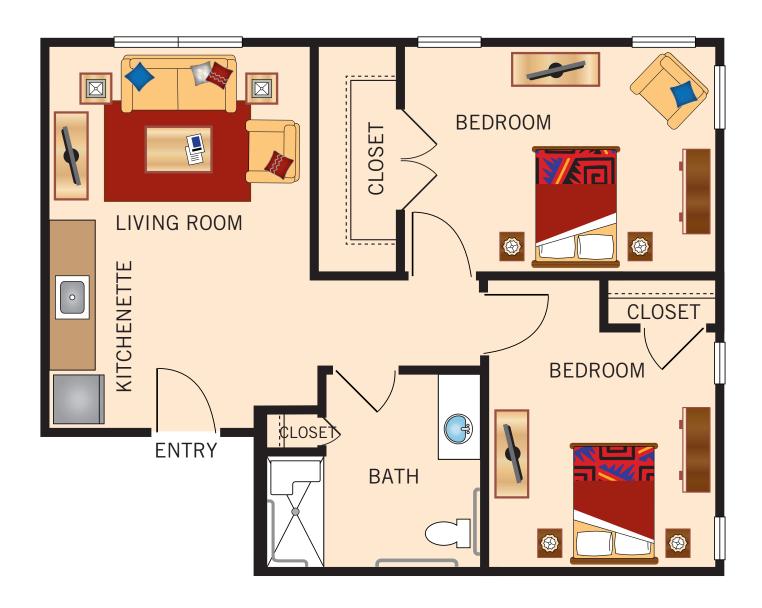

### **ESPERANZA**

Two Bedroom 686 Square Feet

Floor plans are not to scale and are shown for comparative purposes only. Actual apartment floor plans may have minor variations.