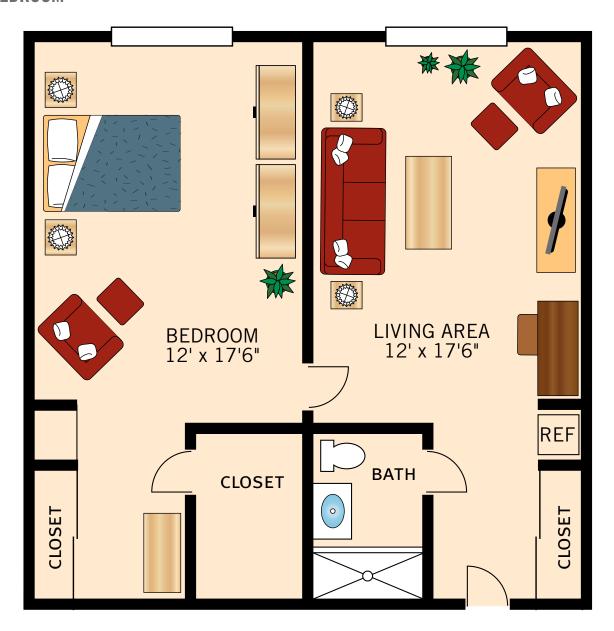

#### THE HAWTHORNE ONE BEDROOM

Floor plans are not to scale and are shown for comparative purposes only. Actual apartment floor plans may have minor variations.