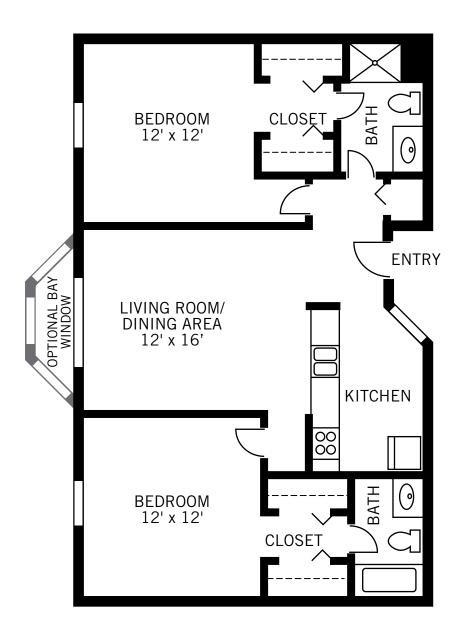

# INDEPENDENT LIVING AT THE TOWN CENTER

Floor Plan

**THE HARRISON** 

**ONE BEDROOM** 

725 Square Feet

THE ABBOTT **TWO BEDROOM** 810-852 Square Feet OPTIONAL BAY WINDOW BEDROOM BEDROOM LIVING ROOM/ **DINING AREA** 10'6" x 10' 12'6" x 12' 13' x 14'6" CLOSET 0) **KITCHEN** 88 BATH BATH CLOSET CLOSET ENTRY 0