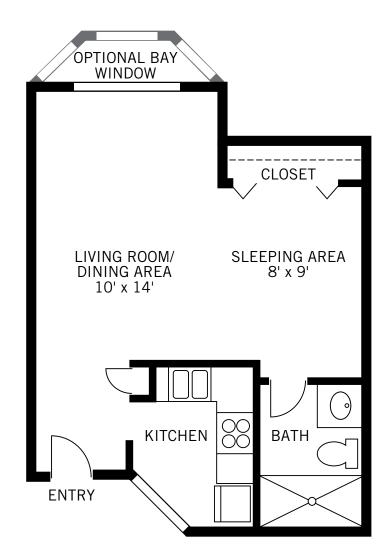

THE VICKERS STUDIO

423–444 Square Feet

**THE HUSTON ONE BEDROOM** 594-626 Square Feet OPTIONAL TURRET OPTIONAL BAY WINDOW 7 **OPTIONAL EXTENSION** BEDROOM LIVING ROOM/ 12' x 12'6" **DINING AREA** 12' x 14' CLOSET **KITCHEN** 00 BATH OSE **ENTRY** 