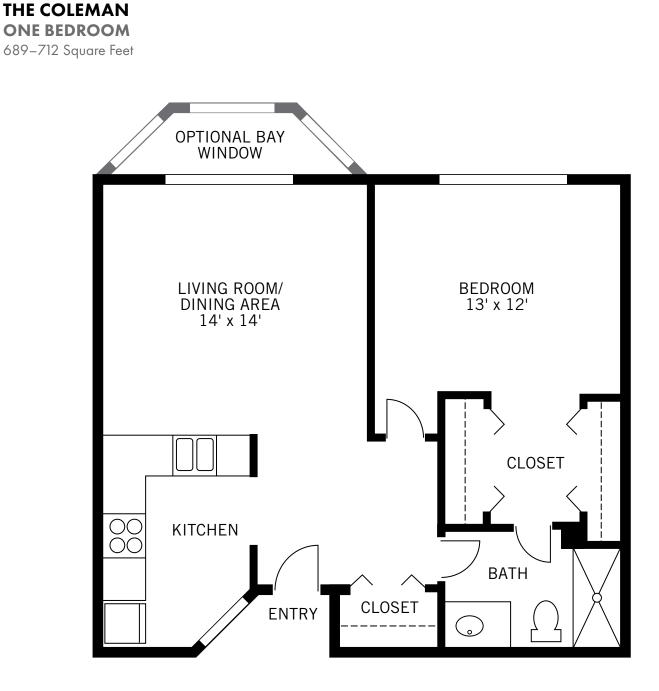

# INDEPENDENT LIVING AT THE TOWN CENTER

Floor Plan

**THE HARRISON** 

**ONE BEDROOM** 

725 Square Feet

THE ABBOTT **TWO BEDROOM** 810-852 Square Feet OPTIONAL BAY WINDOW BEDROOM BEDROOM LIVING ROOM/ **DINING AREA** 10'6" x 10' 12'6" x 12' 13' x 14'6" CLOSET 0) **KITCHEN** 88 BATH BATH CLOSET CLOSET ENTRY 0