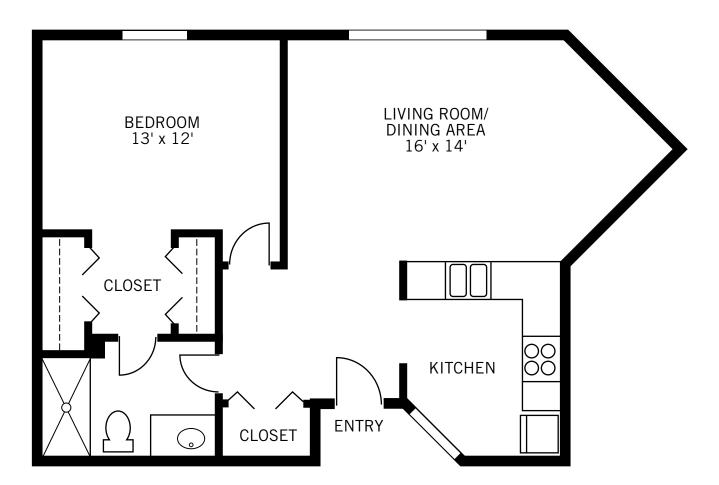

THE VICKERS STUDIO

423–444 Square Feet

**THE HUSTON ONE BEDROOM** 594-626 Square Feet OPTIONAL TURRET OPTIONAL BAY WINDOW 7 **OPTIONAL EXTENSION** BEDROOM LIVING ROOM/ 12' x 12'6" **DINING AREA** 12' x 14' CLOSET **KITCHEN** 00 BATH OSE **ENTRY** 