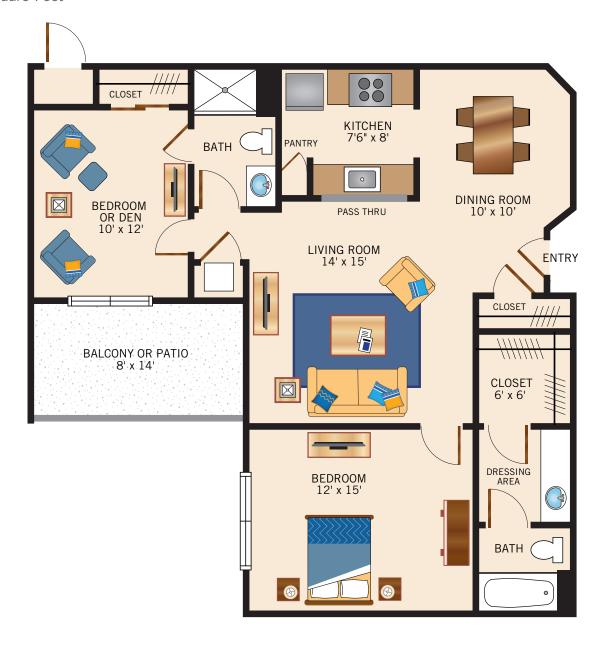

## DANBURY TWO BEDROOMS/TWO BATHROOMS 960 Square Feet

Floor plans are not to scale and are shown for comparative purposes only. Actual apartment floor plans may have minor variations.

Ė. 💼 🆀