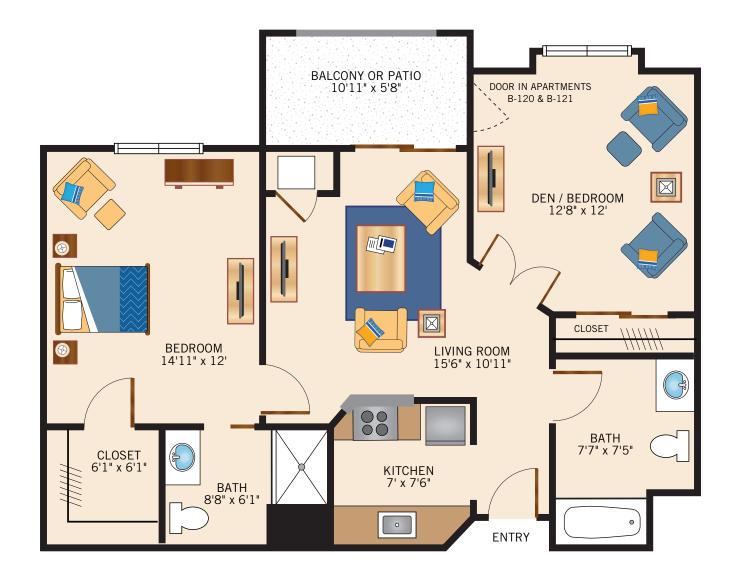

## CHADDSFORD

**ONE BEDROOM WITH DEN/ONE BATHROOM** 

770 Square Feet

Floor plans are not to scale and are shown for comparative purposes only. Actual apartment floor plans may have minor variations.

Ė. 💼 🍄