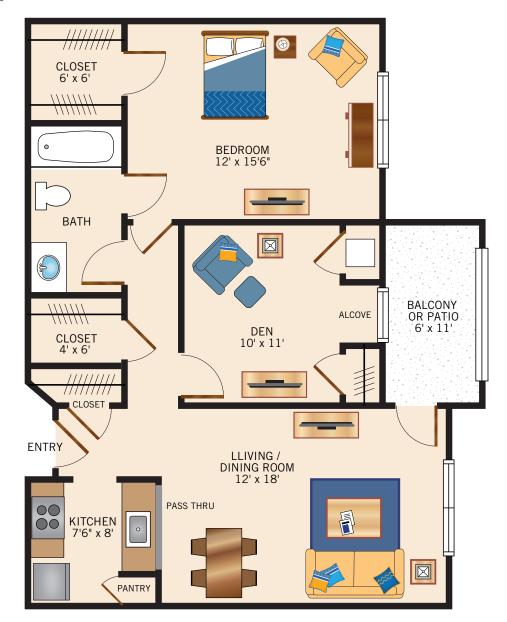

## CHADDSFORD

**ONE BEDROOM WITH DEN/ONE BATHROOM** 

770 Square Feet

Floor plans are not to scale and are shown for comparative purposes only. Actual apartment floor plans may have minor variations.

Ė. 💼 🍄