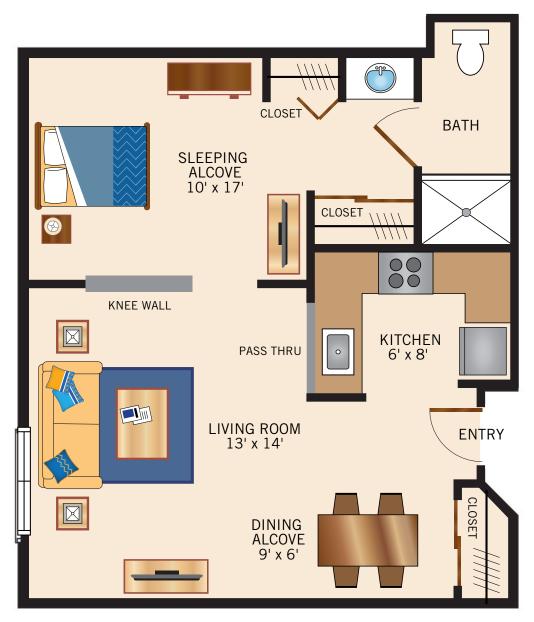

#### ARLINGTON – B ONE BEDROOM/ONE BATHROOM 585 Square Feet

Floor plans are not to scale and are shown for comparative purposes only. Actual apartment floor plans may have minor variations.

Ė. 💼 🍄

6' x 12'