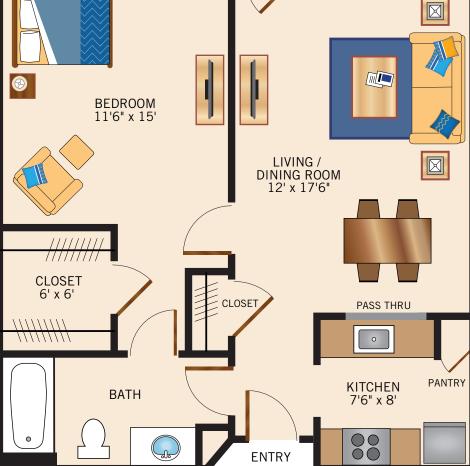

# BRADFORD **ONE BEDROOM/ONE BATHROOM** 668 Square Feet BALCONY OR PATIO BEDROOM 11'6" x 15'

Floor plans are not to scale and are shown for comparative purposes only. Actual apartment floor plans may have minor variations.