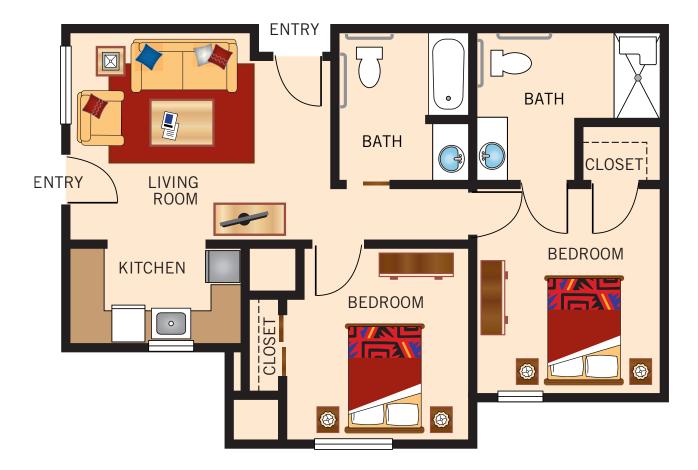

## INDEPENDENT LIVING at The Town Center Floor Plan

**B2 – TWO BEDROOM TWO BATH** 865 Square Feet

Floor plans are not to scale and are shown for comparative purposes only. Actual apartment floor plans may have minor variations.