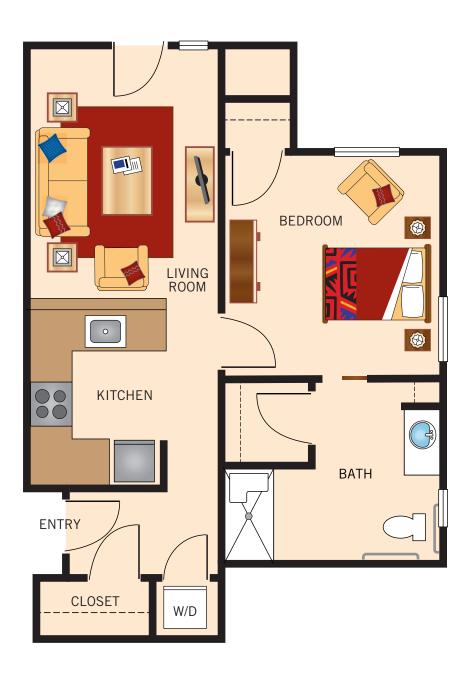

## INDEPENDENT LIVING at The Town Center

Floor Plan

A3 – ONE BEDROOM

556 Square Feet

Floor plans are not to scale and are shown for comparative purposes only. Actual apartment floor plans may have minor variations.