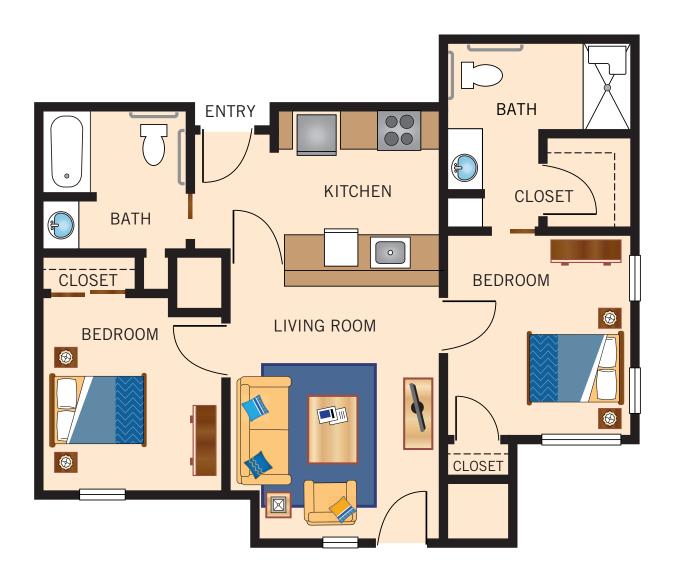

## INDEPENDENT LIVING at The Town Center Floor Plan

**B1 – TWO BEDROOM TWO BATH** 865 Square Feet

Floor plans are not to scale and are shown for comparative purposes only. Actual apartment floor plans may have minor variations.